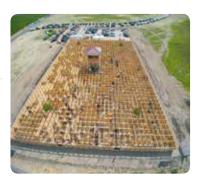

# Adventure Labyrinth

The labyrinth or – strictly speaking - the maze covers 2800 m<sup>2</sup> and is constructed of a wooden connection system that can be rearranged at any time. By solving puzzles you become familiar with the Lüneburg Heath in a playful manner. This game system was designed in co-operation with the association Verein Naturschutzpark Lüneburger Heide. The action-packed adventure points can be by-passed so that the maze is barrier-free and also accessible for people on wheels. And if you just want a general overview, you can head for the nearly 9.50 m high viewing tower in the centre of the Adventure Labyrinth.