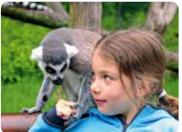

Lions, tigers, rhinos, giraffes, zebras, cheetahs, elephants and many more live in the Serengeti Safari. Some primates like the ring-tailed lemurs and the ruffed lemurs can even be stroked in the Jungle Safari.