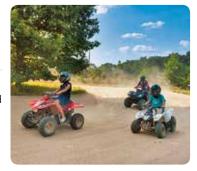

# Quad Bike Track Bispingen

Fun for all ages: On our over 300 m long dirt track you can have fun and really step on the gas, no matter whether beginner or master. The track guarantees a challenging ride along slight curves and across gentle hills. Children aged 8 and above are allowed to drive on their own. Younger children can go with an adult on a bigger quad bike. For this purpose there is a crossbar fixed to the bike that is not only meant to hold on to but also for steering – something that even the very young enjoy.