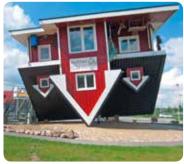

# DAS VERRÜCKTE HAUS (The crooked house)

Everything is topsy-turvy! A complete detached house is turned by 180°, the entire furniture such as e.g. chairs, tables, toilets, lamps and cupboards hangs upside-down from the 'ceiling'. Visitors can have a look at this fantastic experience on over 120 m<sup>2</sup> and two floors. Great fun for all ages. The additional thrill: The house is inclined length- and crosswise by 6°. An extra challenge for your sense of balance! Since last year the worldwide first model railway running upside-down can be seen in the children's room. Perfect selfie location!