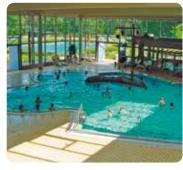

#### Munster

## Allwetterbad Munster

Adventure Pool, a new 40 m water slide, serious swimmers can swim laps in the swimming pool.

The Baby Paddling Pool has got a children's slide. Aqua Jogging, Baby Paddling Pool, Cafeteria/Kiosk, sunbathing area, learning pool, massage jets, adventure pool, warm water days, water games afternoon.