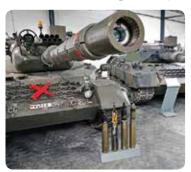

## German Tank Museum

The German Tank Museum Munster displays 150 items of heavy equipment from 1917 to the present. In addition there are many other exhibits such as uniforms, medals, arms...

Outdoors the accessible tank Leopard 1 conveys the genuine feeling of constriction inside the tank and the importance of teamwork. The museum does not only want to inform but also encourages raising questions and having a critical look at German history – particularly military history.