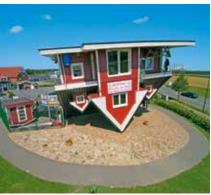

# DAS VERRÜCKTE HAUS (The crooked house)

Everything is topsy-turvy! A complete detached house is turned by 180°, the entire furniture such as e.g. chairs, tables, toilets, lamps and cupboards hangs upside-down from the 'ceiling'. Visitors can have a look at this fantastic experience on over 120 m<sup>2</sup> and two floors. Great fun for all ages. The additional thrill: The house is inclined length- and crosswise by 6°. An extra challenge for your sense of balance! Since last year the worldwide first model railway running upside-down can be seen in the children's room. Perfect selfie location!