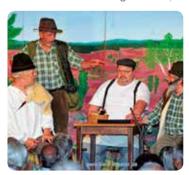

### **Backtheater**

Discover a somewhat different kind of entertainment at the Backtheater (literally Baking Theatre). Comedies and much more in the middle of the bakery – throughout the year.

'The Lessee of the Camp Site' and 'The Reluctant Pretzel Wedding' are just two of the meanwhile seven theatre plays that are performed by the staff – whether baker or saleswoman.